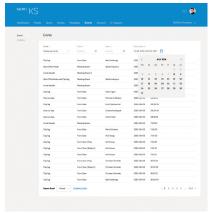

#### **EVENTS**

#### 24/7 real-time activity monitoring

Monitor all access activity 24/7 from any device in real-time. With SALTO KS you'll gain total visibility for all events and incidents related to your locks. From the web app you can even set email or push notifications for specific events; such as rejected entries, door left open, or low battery.