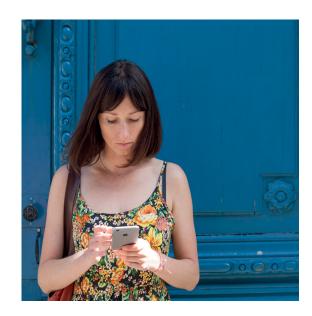

## PIN CODE ENTRY FOR GUESTS IS EASY FOR YOU & EASY ACCESS FOR YOUR GUESTS

The SALTO KS cloud-based solution for self-service hotels allows you to simplify processes such as check-in and check-out and enable an overall digital experience. Before the guests arrive at your hotel, they can choose to go straight to their room and receive their PIN code on their phone, or they can ask for assistance at reception for their room check-in. It is their choice.

#### **MOBILE CHECK-IN & PIN CODE ENTRY**

With SALTO KS self check-in keyless access, you can provide guests, suppliers, or visitors access to your hotel property and their room with a PIN code - and they do not even have to download an app!

#### PIN code:

Guests receive their PIN code online (email or SMS), anytime and anywhere, at a registered guest check-in.