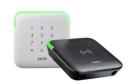

#### UNDERSTAND THE SALTO KS ECOSYSTEM

SALTO KS is a simple, yet sophisticated, flexible cloud-based access control solution that fits the needs of your business today and tomorrow. The four parts of the SALTO KS - Keys as a Service - cloud-based access control solution are: Web & Mobile App, IQ, Electronic Lock & Smart Key.

#### IQ

#### THE CENTRAL HUB OF YOUR SITE

The SALTO KS IQ receives all changes and settings from the SALTO KS application and ensures that all locks are updated within seconds. The IQ serves as the brain of your site, connects your wireless locks to the cloud, and can be extended by adding additional repeaters if needed.

#### IQ

The IQ comes in different variants (Wi-Fi, PoE, cellular) to connect to the cloud and Bluetooth to connect to the SALTO KS smart lock.