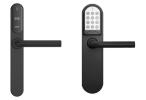

#### **WIRELESS & COMPATIBLE WITH YOUR DOOR**

SALTO KS sites are equipped with wireless SALTO locks. SALTO locks can go on any door in the world, however unusual the door may be. SALTO offers a broad range of hardware including electronic locks or cylinders for main entry doors and guest rooms and wall readers for all electric doors, including gates. These solutions make smart access to any door possible.

#### SALTO ELECTRONIC LOCKS & PERIPHERALS

SALTO offers a wide selection of aesthetically-designed electronic locks and wall readers that can be deployed in commercial buildings. Our products are manufactured to the highest standards in Spain, comply with relevant local standards and regulatory requirements such as AS1428.1 relating to door lever handle specification, and tested for heavy usage and tough environments.

#### **XS4 ONE**

Stand-alone electronic lock that includes the latest electronic components for future-proof compatibility. Fits even narrow frame doors.