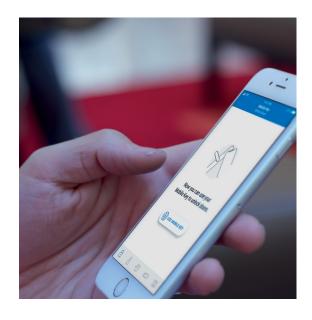

## PIN CODE ENTRY FOR GUESTS IS EASY FOR YOU & EASY ACCESS FOR YOUR GUESTS

The SALTO KS cloud-based solution for self-service hotels allows you to simplify processes such as check-in and check-out and enable an overall digital experience. Before the guests arrive at your hotel, they can choose to go straight to their room and receive their PIN code on their phone, or they can ask for assistance at reception for their room check-in. It is their choice.

#### **MOBILE CHECK-IN & PIN CODE ENTRY**

With SALTO KS self check-in keyless access, you can provide guests, suppliers, or visitors access to your hotel property and their room with a PIN code - and they do not even have to download an app!

#### PIN code:

Guests receive their PIN code online (email or SMS), anytime and anywhere, at a registered guest check-in.