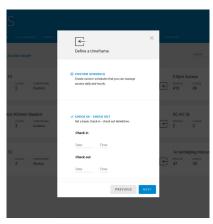

#### **PIN CODE ACCESS**

SALTO KS automatically generate a personal entry code that's valid from guest check-in to check-out.

Any reservation changes or cancellations activate and expire automatically. Once a guest checks out, the access to your hotel property cancels automatically. This saves time and effort and makes it much more convenient for early morning or late night check-in, without stress for guests and hosts.

### Guest check-in and check-out any time in any place.

- Select the duration and validity timeframe for each guest PIN code.
- Track who enters your property and when
- No need for key exchanges or rekeying lock when keys are lost.
- Unlock both main entrance and guest room door.

#### **Temporary PIN code**

- Select the exact time and date with guest check-in and check-out details
- Duration PIN codes are only valid for a temporary pre-configured period of time.