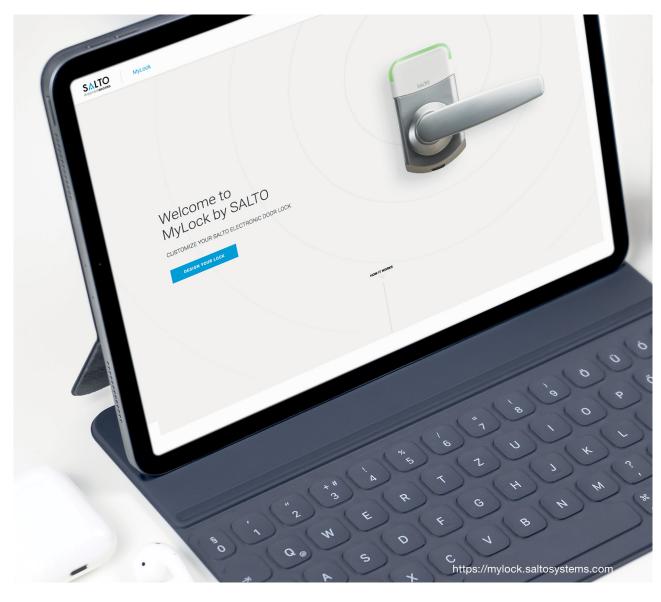

# CUSTOMIZE YOUR ELECTRONIC SMART DOOR LOCK

Select an electronic smart lock model and door type and customise your SALTO door lock with a range of colours, finishes, and handle options with the SALTO MyLock configurator.

The innovative MyLock tool allows for complete visualization and customization of the locking solutions chosen by the user. By accessing the webpage, the user is able to select the door lock model online to configure and create a customised door by personalising everything.

SALTO continues to innovate by launching a unique tool for the access control industry.