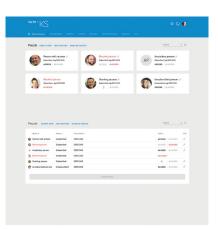

#### **WEB & MOBILE APP**

SALTO KS is the perfect solution for any type of building facility because it gives management the capability to quickly assign access rights or delete them.

SALTO KS makes access control a smarter way to manage any access. Installation is easy and the solution is affordable - and can grow right along with your property. System administrators can forthwith and conveniently manage all user access through a simple and intuitive cloud-hosted access management web dashboard.

With SALTO KS, manage user keys, monitor all activity, and assign different access levels from any device, anywhere, anytime.

#### **MOBILE APP:**

View all check-in and incidents or remotely open a selected door.

**ALERTS** 

Be informed on entry activity with messages

**MOBILE ACCESS** 

Send or receive a mobile key or PIN code to open any door or gate with your phone.

#### 24/7 real-time activity monitoring

Monitor all access activity 24/7 from any device in real-time. With SALTO KS you'll gain total visibility for all events and incidents related to your locks. From the web app you can even set email or push notifications for specific events; such as rejected entries, door left open, or low battery.

#### Manage multiple locations

SALTO KS offers a simpler way to create and manage your hotel property doors across multiple locations, simplifying the management of user hotel access.

Centralize access management and meet your property operation's changing needs across all locations with SALTO KS cloud-based fully wireless access control system.

## Managing access control with permissions and user roles

Create or invite users or create multiple guest profiles in just a few simple steps. With the SALTO KS web app you can determine the role of each user: