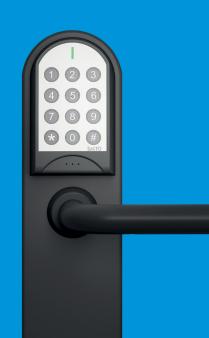

#### **TYPE IN A PIN DOOR CODE**

With the new SALTO door code locks, there is no need to carry any Tags. Type your PIN code and enjoy the convenience of unlocking your door using the smart lock keypad; or generate and assign a secure and unique PIN code for your guests to let themselves in — no matter where you are — and never worry about carrying or losing keys again.

#### XS4 ORIGINAL+

Specially designed for use on busy, high traffic doors that need additional strength.

Also available with keypad for PIN code access, ideal for SALTO KS and automated check-in.