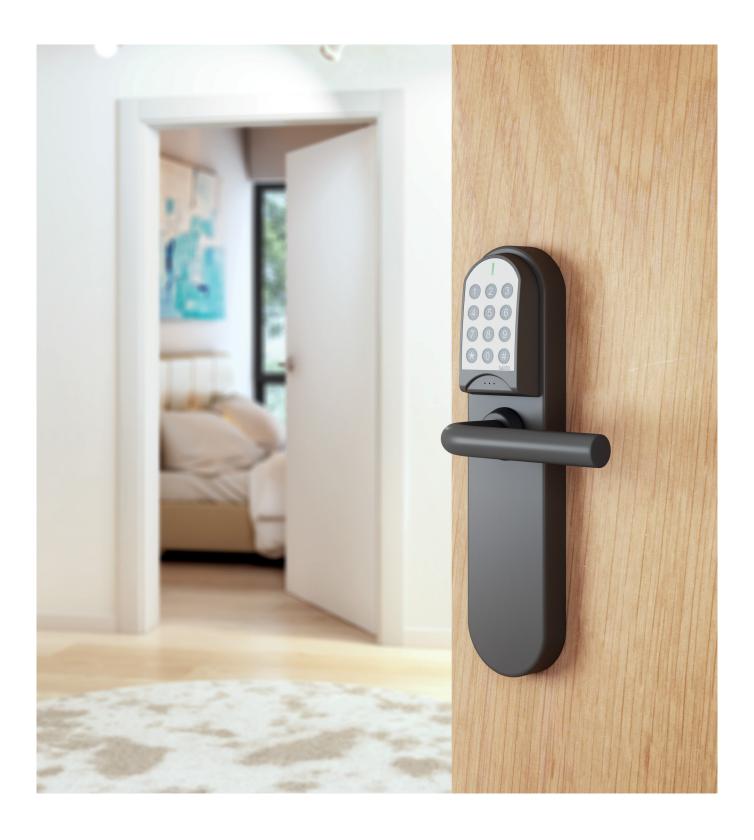

#### **WEB & MOBILE APP**

SALTO KS is the perfect solution for any type of building facility because it gives management the capability to quickly assign access rights or delete them.

SALTO KS makes access control a smarter way to manage any access. Installation is easy and the solution is affordable - and can grow right along with your property. System administrators can forthwith and conveniently manage all user access through a simple and intuitive cloud-hosted access management web dashboard.

With SALTO KS, manage user keys, monitor all activity, and assign different access levels from any device, anywhere, anytime.