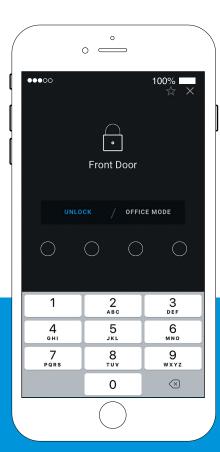

## PIN CODE ENTRY FOR GUESTS IS EASY FOR YOU & EASY ACCESS FOR YOUR GUESTS

The SALTO KS cloud-based solution for self-service hotels allows you to simplify processes such as check-in and check-out and enable an overall digital experience. Before the guests arrive at your hotel, they can choose to go straight to their room and receive their PIN code on their phone, or they can ask for assistance at reception for their room check-in. It is their choice.

#### **MOBILE CHECK-IN & PIN CODE ENTRY**

With SALTO KS self check-in keyless access, you can provide guests, suppliers, or visitors access to your hotel property and their room with a PIN code - and they do not even have to download an app!

#### Guest Room Lock:

Guests use their PIN code to open their room door, and automatically, the smart lock sends confirmation that the door has been opened to the front desk.