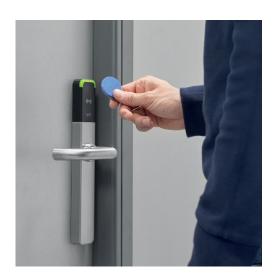

#### MOBILE, PIN CODE, OR SMART TAG ACCESS

You can always use your smartphone or a PIN code to unlock doors, but as a third credential you can also use Tags. A Tag is a physical device (contactless key fob) that works based on RFID. With a built-in secured chip, an opening can be triggered by directly presenting the Tag to the lock.

#### Guest can access 3 ways:

- PIN codes.
- Bluetooth mobile keys.
- Physical smart Tag keys.

 Guest access by unique access codes that are entered on the guest room door lock's keypad.

#### **SMART TAG**

#### YOUR TRUSTWORTHY BACKUP

Tags replace that ring of keys and grant designated access to visitors, employees, or even delivery services. Simply assign a Tag and define when and where that Tag can go. If a Tag is lost, simply block and assign a new one, and even receive a notification if someone tries to enter with a blocked smart Tag.