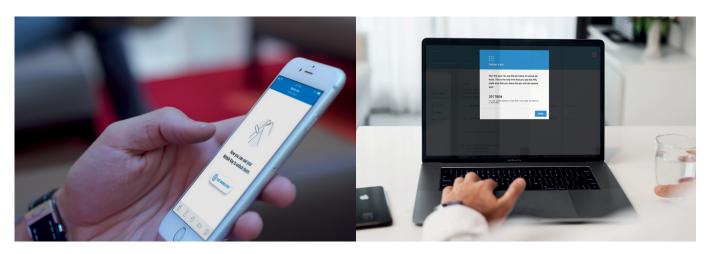

## PIN CODE ENTRY FOR GUESTS IS EASY FOR YOU & EASY ACCESS FOR YOUR GUESTS

The SALTO KS cloud-based solution for self-service hotels allows you to simplify processes such as check-in and check-out and enable an overall digital experience. Before the guests arrive at your hotel, they can choose to go straight to their room and receive their PIN code on their phone, or they can ask for assistance at reception for their room check-in. It is their choice.

#### **MOBILE CHECK-IN & PIN CODE ENTRY**

With SALTO KS self check-in keyless access, you can provide guests, suppliers, or visitors access to your hotel property and their room with a PIN code - and they do not even have to download an app!

#### Check-in:

Your reception is no longer available after 6 p.m.? No problem. It automates check-in and check-out, and automatically sends the PIN code.

#### ОТА:

New check-in and PIN code sent OTA (Over The Air).

#### PIN code:

Guests receive their PIN code online (email or SMS), anytime and anywhere, at a registered guest check-in.

#### Guest Room Lock:

Guests use their PIN code to open their room door, and automatically, the smart lock sends confirmation that the door has been opened to the front desk.