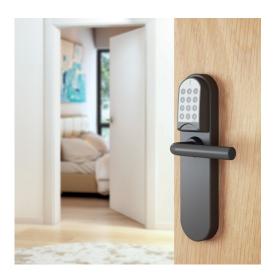

#### **TYPE IN A PIN DOOR CODE**

With the new SALTO door code locks, there is no need to carry any Tags. Type your PIN code and enjoy the convenience of unlocking your door using the smart lock keypad; or generate and assign a secure and unique PIN code for your guests to let themselves in — no matter where you are — and never worry about carrying or losing keys again.

#### XS4 ORIGINAL+

Specially designed for use on busy, high traffic doors that need additional strength.

Also available with keypad for PIN code access, ideal for SALTO KS and automated check-in.