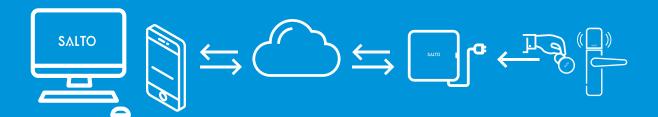

#### UNDERSTAND THE SALTO KS ECOSYSTEM

SALTO KS is a simple, yet sophisticated, flexible cloud-based access control solution that fits the needs of your business today and tomorrow. The four parts of the SALTO KS - Keys as a Service - cloud-based access control solution are: Web & Mobile App, IQ, Electronic Lock & Smart Key.

#### **WEB & MOBILE APP**

#### **EASILY GRANT SPECIFIC ACCESS**

Have full control of all functions and features from the web app. And, while on the go, use the mobile app for keeping track of events, remote unlocking, and blocking.

#### IQ

#### THE CENTRAL HUB OF YOUR SITE

The SALTO KS IQ receives all changes and settings from the SALTO KS application and ensures that all locks are updated within seconds. The IQ serves as the brain of your site, connects your wireless locks to the cloud, and can be extended by adding additional repeaters if needed.

#### **WEB & MOBILE APP**

Your portal to your account, where you can create access groups, manage guests and users, and view entries to your properties from your computer or mobile devices.

#### **CLOUD**

SALTO KS cloud technology provides security with more simplicity, greater value, faster responses, and a better guest experience.

#### IQ

The IQ comes in different variants (Wi-Fi, PoE, cellular) to connect to the cloud and Bluetooth to connect to the SALTO KS smart lock.

#### **DOOR LOCK**

The user smart Tag or mobile triggers the lock to engage within seconds so guest or staff can enter easily and according to their access rights.

#### **ELECTRONIC LOCK**

#### **WIRELESS & COMPATIBLE WITH YOUR DOOR**

SALTO KS sites are equipped with wireless SALTO locks. SALTO locks can go on any door in the world, however unusual the door may be. SALTO offers a broad range of hardware including electronic locks or cylinders for main entry doors and guest rooms and wall readers for all electric doors, including gates. These solutions make smart access to any door possible.

#### **SMART KEY**

#### MOBILE, PIN CODE, OR SMART TAG ACCESS

You can always use your smartphone or a PIN code to unlock doors, but as a third credential you can also use Tags. A Tag is a physical device (contactless key fob) that works based on RFID. With a built-in secured chip, an opening can be triggered by directly presenting the Tag to the lock.