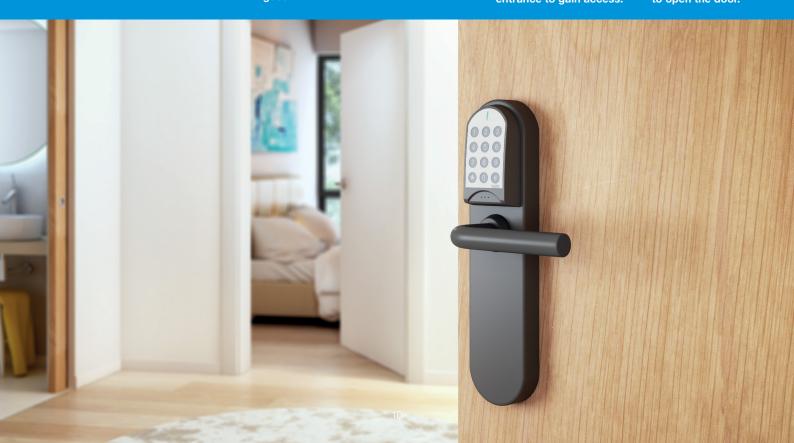

#### SALTO ELECTRONIC LOCKS & PERIPHERALS

SALTO offers a wide selection of aesthetically-designed electronic locks and wall readers that can be deployed in commercial buildings. Our products are manufactured to the highest standards in Spain, comply with relevant local standards and regulatory requirements such as AS1428.1 relating to door lever handle specification, and tested for heavy usage and tough environments.

#### **XS4 ONE**

Stand-alone electronic lock that includes the latest electronic components for future-proof compatibility. Fits even narrow frame doors.

#### XS4 ORIGINAL+

Specially designed for use on busy, high traffic doors that need additional strength.

Also available with keypad for PIN code access, ideal for SALTO KS and automated check-in.