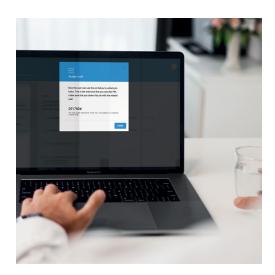

## PIN CODE ENTRY FOR GUESTS IS EASY FOR YOU & EASY ACCESS FOR YOUR GUESTS

The SALTO KS cloud-based solution for self-service hotels allows you to simplify processes such as check-in and check-out and enable an overall digital experience. Before the guests arrive at your hotel, they can choose to go straight to their room and receive their PIN code on their phone, or they can ask for assistance at reception for their room check-in. It is their choice.

#### **MOBILE CHECK-IN & PIN CODE ENTRY**

With SALTO KS self check-in keyless access, you can provide guests, suppliers, or visitors access to your hotel property and their room with a PIN code - and they do not even have to download an app!

#### PIN code:

Guests receive their PIN code online (email or SMS), anytime and anywhere, at a registered guest check-in.