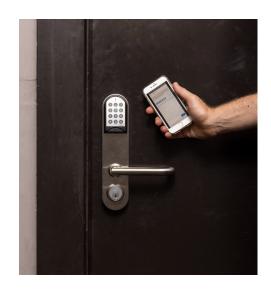

#### **MOBILE CHECK-IN & PIN CODE ENTRY**

With SALTO KS self check-in keyless access, you can provide guests, suppliers, or visitors access to your hotel property and their room with a PIN code - and they do not even have to download an app!

#### Guest Room Lock:

Guests use their PIN code to open their room door, and automatically, the smart lock sends confirmation that the door has been opened to the front desk.

#### Guest can access 3 ways:

- PIN codes.
- Bluetooth mobile keys.
- Physical smart Tag keys.

 Guest access by unique access codes that are entered on the guest room door lock's keypad.