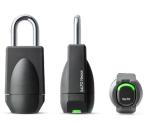

#### **SMART KEY**

#### MOBILE, PIN CODE, OR SMART TAG ACCESS

You can always use your smartphone or a PIN code to unlock doors, but as a third credential you can also use Tags. A Tag is a physical device (contactless key fob) that works based on RFID. With a built-in secured chip, an opening can be triggered by directly presenting the Tag to the lock.

#### **KEEP ONE TAG WITH UNLIMITED KEYS**

Heavy keychains are now a thing of the past. With SALTO KS your users say goodbye to mechanical keys and collect all their access rights on a single Tag, which can be added as a guest to multiple systems as well. There's no need to make copies or replace the lock if keys are lost or stolen, mobile keys and Tags have never been more secure. Open your door via PIN code, smart key Tag, remotely, and even from your smartphone.

#### **NEOXX PADLOCK**

Incredibly tough and IP68 rated, this padlock brings the benefits of electronic access control to perimeter gates, equipment yards, storage areas and more.