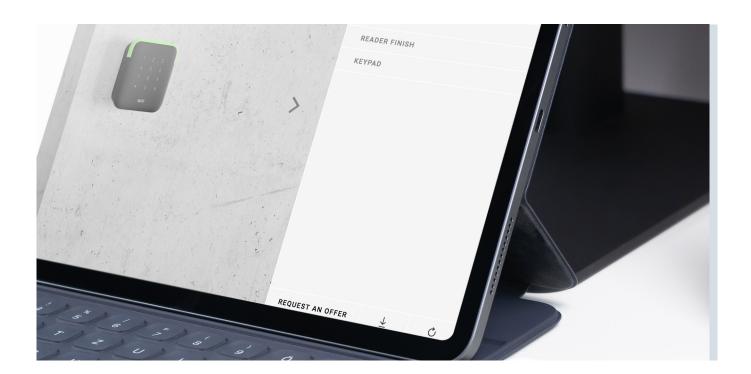

# CHOOSE YOUR ELECTRONIC SMART LOCK MODEL

Choose your favorite electronic smart lock model (ANSI, Euro, or Scandinavian standards) to create your customised door and personalise everything.

# CHOOSE YOUR DOOR TYPE AND SELECT A HANDLE DESIGN

Choose a door type, finish, handle design, and lockset finish that match your working space.