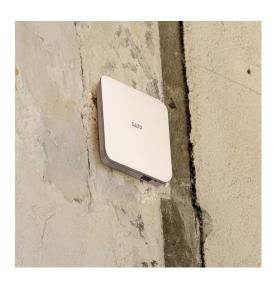

#### IQ

#### THE CENTRAL HUB OF YOUR SITE

The SALTO KS IQ receives all changes and settings from the SALTO KS application and ensures that all locks are updated within seconds. The IQ serves as the brain of your site, connects your wireless locks to the cloud, and can be extended by adding additional repeaters if needed.

#### IQ

The IQ serves as the brain of your site, connects your wireless locks to the cloud and can be extended by adding additional repeaters if needed.